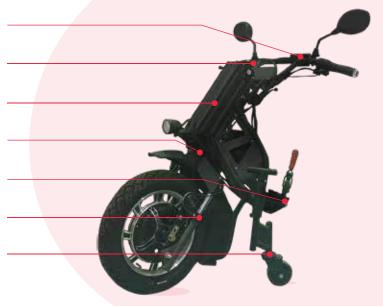

#### **NEOBOLT**

**Digital Dashboard** 

Headlight, Side Indicators, Horn, Mirror

Li-lon Battery, 25 km per charge, 4 hours recharge

Rugged Built Chassis

Quick & Easy Attachment Design (Patented)

**Telescopic Suspension** 

Safety Anti-Tippers (Patented)

**Built for all-terrain Indian roads** 