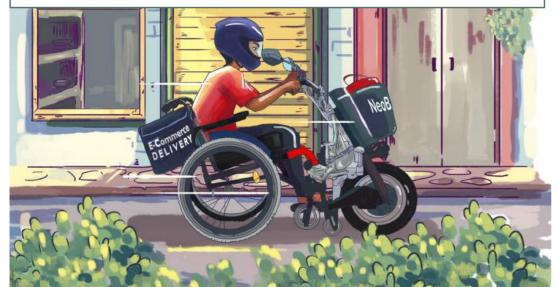

Arvind employs Raju as a delivery executive in his firm. With the **NeoBolt** device, deliveries can be done swiftly & sustainably. Raju can now travel up to 25kms on a single charge, and up to 50kms with an add-on battery.

The device is built for maneuvering narrow indoor spaces & Indian roads· Raju can not only easily overcome the architectural barriers with the use of this device, but also the preconceived notions that linger in our society towards the differently-abled·