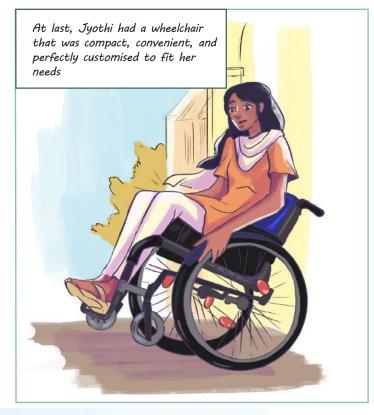

of in

Jyothi's wheelchair was too big and inconvenient for her to push around. Its uncomfortable frame did not fit her well and caused pain in her shoulders.

She could barely use her wheelchair on the road and travelling to school on her wheelchair was not an option.