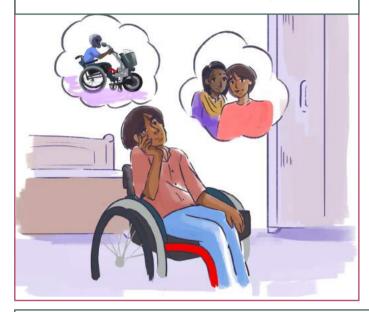

## LIVELIHOOD ON WHEELS!

Disability does not mean lesser ability.

Raju is a wheelchair user. He wants to be financially independent so that he can support his family & settle down. He is amongst the 2 crore differently-abled Indians who do not have a livelihood, but he has a desire to change that.

Arvind, a senior executive, with a large food delivery company, can help Raju & others like him through **Livelihood on Wheels**. The two meet, & Raju explains how a clip-on device, developed by IIT Madras, called the 'NeoBolt', powers his wheelchair NeoBolt, gives his wheelchair the mobility of a scooter in seconds.