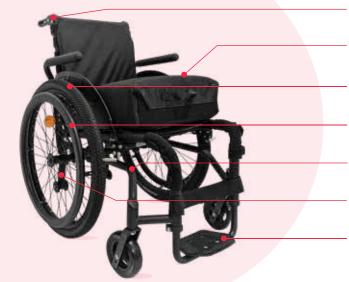

#### **NEOFLY**

Adjustable Backrest Height & Angle

Five Size Options of Seat Width & Seat Depth

Puncture Resistant Tires, Indoor & Outdoor Options

**Ergonomic Pushrim** 

Rigid Frame Design

Safety Anti-Tippers

Adjustable Footrest Height & Angle