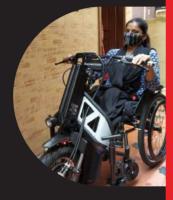

Baljeet "Sweety Bagga" Kaur, Hyderabad Founder, IAMpossible Foundation

BALJEET 'SWEETY BAGGA' KAUR, HYDERBAD FOUNDER, IAMPOSSIBLE FOUNDATION

"The feeling of wind in my hair when I take the NeoBolt out on the road. It is the true sign of Freedom"

JUSTIN JESUDAS
PARALYMPIAN AND CEO THE SPINAL FOLINDATION