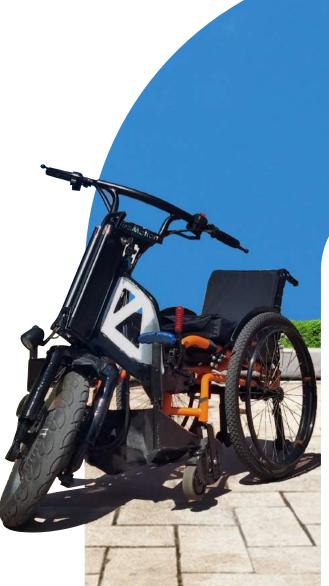

#### Why the NeoBolt?

Go out, explore life, be employed, have fun! Visit school, college, office, market, anyplace independently.

- No hassle of transfers into cars, auto-rickshaw
- No need to wait for car drivers, care-givers
- Economic to operate at 20 paisa per km
- Reverse gear for convenient parking and mobility
- Feel the wind on your face
- Stylish and fashionable

#### **NEOBOLT**

**Digital Dashboard** 

Headlight, Side Indicators, Horn, Mirror

Li-lon Battery, 25 km per charge, 4 hours recharge

Rugged Built Chassis

Quick & Easy Attachment Design (Patented)

**Telescopic Suspension** 

Safety Anti-Tippers (Patented)

**Built for all-terrain Indian roads** 