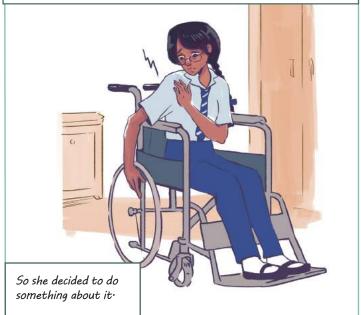

of in

Jyothi's wheelchair was too big and inconvenient for her to push around. Its uncomfortable frame did not fit her well and caused pain in her shoulders.

She could barely use her wheelchair on the road and travelling to school on her wheelchair was not an option.