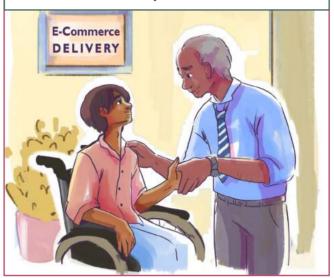

Arvind, a senior executive, with a large food delivery company, can help Raju & others like him through **Livelihood on Wheels**. The two meet, & Raju explains how a clip-on device, developed by IIT Madras, called the 'NeoBolt', powers his wheelchair NeoBolt, gives his wheelchair the mobility of a scooter in seconds.

Arvind employs Raju as a delivery executive in his firm. With the **NeoBolt** device, deliveries can be done swiftly & sustainably. Raju can now travel up to 25kms on a single charge, and up to 50kms with an add-on battery.